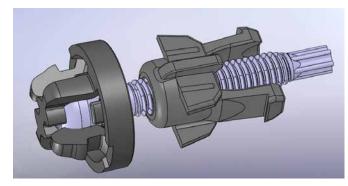

## **MicroAdjuster**

Adjustment of small modules, f.e. LED-/ Laser Light or Driver Assistance Systems

Part number 860 3195 701

## **Features and Benefits:**

- Screw and thread piece "WedgeNut" as assembly group
- Screw is pre-positioned
- Usage as fix-point or adjusting-point
- Short assembly time (no screw-in process on assembly line = cleanliness)
- Screw pitch p = 0.7 mm (p = 0.5 mm possible)
- Tolerance compensation
- Material "Wedge Nut": POM / POM GF
- Material Screw: Steel 400 N/mm<sup>2</sup>, zinc coating