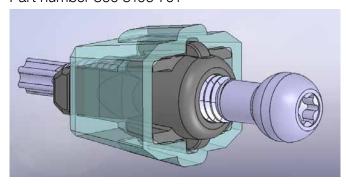

## **MicroAdjuster**

Adjustment of small modules, f.e. LED-/ Laser Light or Driver Assistance Systems

Part number 860 3195 701

## **Features and Benefits:**

- Screw and thread piece "WedgeNut" as assembly group
- Screw is pre-positioned
- Usage as fix-point or adjusting-point
- Short assembly time (no screw-in process on assembly line = cleanliness)
- Screw pitch p = 0.7 mm (p = 0.5 mm possible)
- Tolerance compensation
- Material "Wedge Nut": POM / POM GF
- Material Screw: Steel 400 N/mm<sup>2</sup>, zinc coating